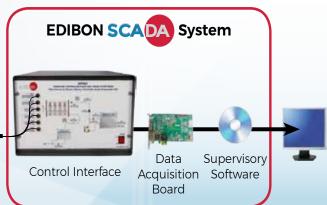

SBANC Computer Controlled **Tray Drier** 

Computer Controlled Bench Top Cooling Tower SAVE TIME and INCREASE TEACHING EFFICIENCY with OUR COMPUTER CONTROLLED TECHNOLOGY

CAGC

**Computer Controlled** 

**Gas Absorption Column** 