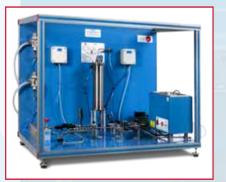

## ENGINEERING AND TECHNICAL TEACHING EQUIPMENT

# 11.- CHEMICAL ENGINEERING

Computer Controlled Plate and

AFPMC





#### **UNIT OPERATIONS**



QALFC Computer Controlled **Fixed Bed Adsorption** Unit



ROUC Computer Controlled Reverse Osmosis/ Ultrafiltration Unit



TTLFC Computer Controlled Fluidisation and Fluid Bed Heat Transfer Unit





SBANC Computer Controlled **Tray Drier** 

Computer Controlled Bench Top Cooling Tower SAVE TIME and INCREASE TEACHING EFFICIENCY with OUR COMPUTER CONTROLLED TECHNOLOGY



CAGC

**Computer Controlled** 

**Gas Absorption Column** 



## **ENGINEERING AND TECHNICAL TEACHING EQUIPMENT**

EDPAC

### 11.- CHEMICAL **ENGINEERING**

edi







I FFC Computer Controlled Fixed and Fluidised Bed Unit





Computer Controlled Solid-Liquid Extraction Unit

UELLC Computer Controlled Liquid-Liquid Extraction Unit

ineek



**FPAC** Computer Controlled Rising **Film Evaporator** 





Computer Controll