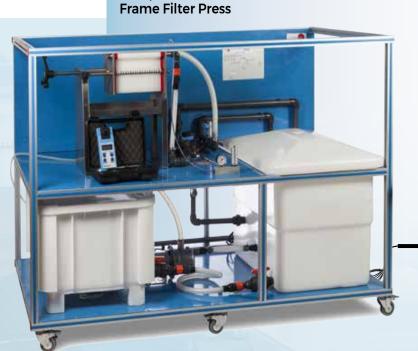

### 11.- CHEMICAL **ENGINEERING**

edi

I FFC Computer Controlled Fixed and Fluidised Bed Unit

Computer Controlled Solid-Liquid Extraction Unit

UELLC Computer Controlled Liquid-Liquid Extraction Unit

ineek

**FPAC** Computer Controlled Rising **Film Evaporator** 