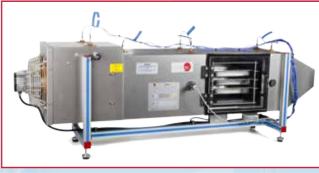

SBANC Computer Controlled **Tray Drier** 

Computer Controlled Bench Top Cooling Tower SAVE TIME and INCREASE TEACHING EFFICIENCY with OUR COMPUTER CONTROLLED TECHNOLOGY

CAGC

**Computer Controlled** 

**Gas Absorption Column** 